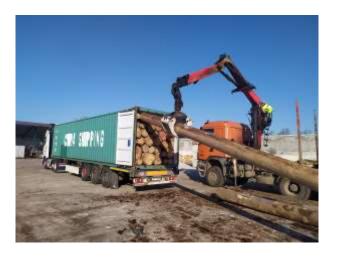

|
| Quality       | ABC grade, Engrave-beetle wood allowed, Blue stain allowed, Hard Rot allowed till 10% of forehead's diameter, Soft Rot is not allowed Superficial insect holes are allowed Occasional cracks are allowed. Cracks all over the log are not allowed. Logs must be straight |
| Measurement   | To be made on the bark at the middle point of the log and follows the CZ measurement table for log cubic.                                                                                                                                                                |

## WOOD SALES – SPRUCE TREE EXAMPLES















## WOOD SALES – OAK & BEECH EXAMPLES

Oak examples:



Beech examples:













### WOOD SALES - DOCUMENTATION

Full process documentation experience with proofed certification.





### WOOD SALES – ASIA MARKET DEVELOPMENT





#### **WOOD SALES - LUMBER**

#### TIMBER / LUMBER

Sawn timber / lumber was in the beginning of our production. We offer you:

- Construction lumber:
  - Squared: 10x10, 15x15
  - Prizm: 8x16, 40x180, x150
- Joinery lumber: size 30/32, 50/55/70, width 16+
- Sideboard wood, packaging wood
- Other timber based on your demand











## LARCH SHINGLE

"We are an established producer and constructer of larch shingle roofs and covers on CEE market."

## LARCH SHINGLE - PRODUCTION

RADIAL & HALF-RADIAL

HORIZONTAL

25, 30, 40, 50 cm

60, 70, 80 cm