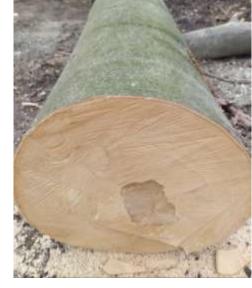

|
| Quality       | ABC grade, Engrave-beetle wood allowed, Blue stain allowed, Hard Rot allowed till 10% of forehead's diameter, Soft Rot is not allowed Superficial insect holes are allowed Occasional cracks are allowed. Cracks all over the log are not allowed. Logs must be straight |
| Measurement   | To be made on the bark at the middle point of the log and follows the CZ measurement table for log cubic.                                                                                                                                                                |

## WOOD SALES – SPRUCE TREE EXAMPLES















## WOOD SALES – OAK & BEECH EXAMPLES

Oak examples:



Beech examples:













### WOOD SALES - DOCUMENTATION

Full process documentation experience with proofed certification.





### WOOD SALES – ASIA MARKET DEVELOPMENT





#### **WOOD SALES - LUMBER**

#### TIMBER / LUMBER

Sawn timber / lumber was in the beginning of our production. We offer you:

- Construction lumber:
  - Squared: 10x10, 15x15
  - Prizm: 8x16, 40x180, x150
- Joinery lumber: size 30/32, 50/55/70, width 16+
- Sideboard wood, packaging wood
- Other timber based on your demand











## LARCH SHINGLE

"We are an established producer and constructer of larch shingle roofs and covers on CEE market."

## LARCH SHINGLE - PRODUCTION

RADIAL & HALF-RADIAL

HORIZONTAL

25, 30, 40, 50 cm

60, 70, 80 cm







# LARCH SHINGLE - REALIZATIONS





















## **HUNTING WEAPONS**

"With