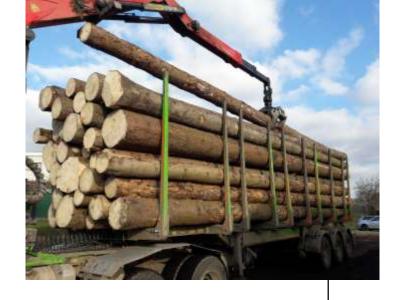

# **WOOD SALES**

"Based on our long-term relationships with our suppliers we are able to deliver you logs or timber in desired quality."

# WOOD SALES – LOGS