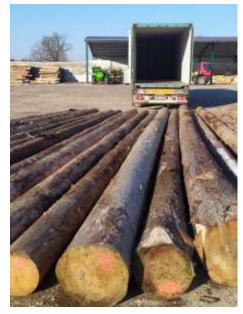

# WOOD SALES – LOGS

#### We offer you:

- spruce, fir, pine,
- Oak, and
- Beech logs:

| Full lenghts  | 11,6m; 11,2m + 20 cm min free trim                                                                                                                                                                                                                                       |
|---------------|--------------------------------------------------------------------------------------------------------------------------------------------------------------------------------------------------------------------------------------------------------------------------|
| Short lengths | 5,8m; 5,7m; 5,4m + 10 cm min free trim                                                                                                                                                                                                                                   |
| Min diameter  | 25cm in the middle of the trunk/log                                                                                                                                                                                                                                      |
| Media         | 20-25cm                                                                                                                                                                                                                                                                  |
| Quality       | ABC grade, Engrave-beetle wood allowed, Blue stain allowed, Hard Rot allowed till 10% of forehead's diameter, Soft Rot is not allowed Superficial insect holes are allowed Occasional cracks are allowed. Cracks all over the log are not allowed. Logs must be straight |
| Measurement   | To be made on the bark at the middle point of the log and follows the CZ measurement table for log cubic.                                                                                                                                                                |