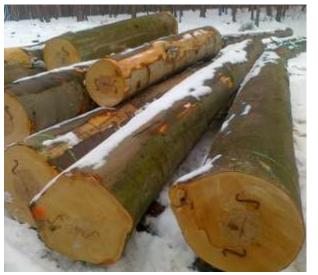

|
| Quality       | ABC grade, Engrave-beetle wood allowed, Blue stain allowed, Hard Rot allowed till 10% of forehead's diameter, Soft Rot is not allowed Superficial insect holes are allowed Occasional cracks are allowed. Cracks all over the log are not allowed. Logs must be straight |
| Measurement   | To be made on the bark at the middle point of the log and follows the CZ measurement table for log cubic.                                                                                                                                                                |

## WOOD SALES – SPRUCE TREE EXAMPLES















## WOOD SALES – OAK & BEECH EXAMPLES

Oak examples:



Beech examples:













### WOOD SALES - DOCUMENTATION

Full process documentation experience with proofed certification.





### WOOD SALES – ASIA MARKET DEVELOPMENT





#### **WOOD SALES - LUMBER**

#### TIMBER / LUMBER

Sawn timber / lumber was in the beginning of our production. We offer you:

- Construction lumber:
  - Squared: 10x10, 15x15
  - Prizm: 8x16, 40x180, x150
- Joinery lumber: size 30/32, 50/55/70, width 16+
- Sideboard wood, packaging wood
- Other timber based on your demand











## LARCH SHINGLE

"We are an established producer and constructer of larch shingle roofs and covers on CEE market."

## LARCH SHINGLE - PRODUCTION

RADIAL & HALF-RADIAL

HORIZONTAL

25, 30, 40, 50 cm

60, 70, 80 cm







# LARCH SHINGLE - REALIZATIONS





















## **HUNTING WEAPONS**

"Wit