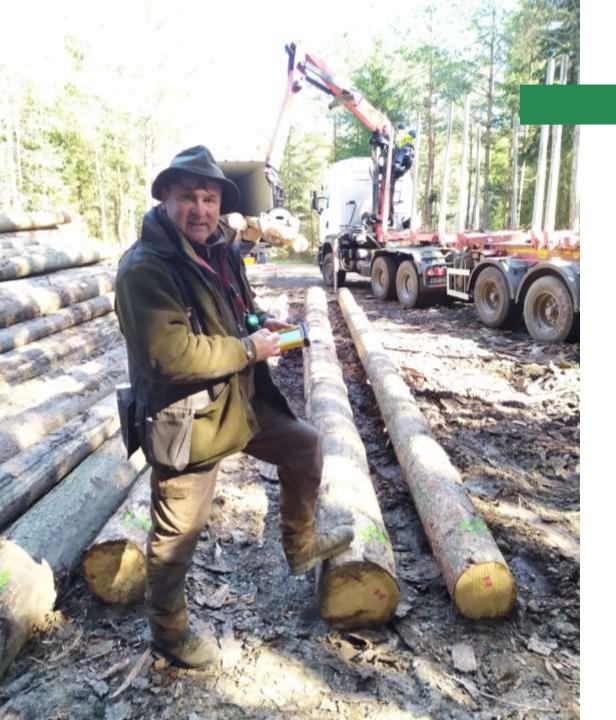

# **WOOD SALES**

"Based on our long-term relationships with our suppliers we are able to deliver you logs or timber in desired quality."

# WOOD SALES – LOGS

#### We offer you:

- spruce, fir, pine,
- Oak, and
- Beech logs:

| Full lenghts  | 11,6m; 11,2m + 20 cm min free trim                                                                                                                                                                                                                                       |
|---------------|--------------------------------------------------------------------------------------------------------------------------------------------------------------------------------------------------------------------------------------------------------------------------|
| Short lengths | 5,8m; 5,7m; 5,4m + 10 cm min free trim                                                                                                                                                                                                                                   |
| Min diameter  | 25cm in the middle of the trunk/log                                                                                                                                                                                                                                      |
| Media         | 20-25cm                                                                                                                                                                                                                                                                  |
| Quality       | ABC grade, Engrave-beetle wood allowed, Blue stain allowed, Hard Rot allowed till 10% of forehead's diameter, Soft Rot is not allowed Superficial insect holes are allowed Occasional cracks are allowed. Cracks all over the log are not allowed. Logs must be straight |
| Measurement   | To be made on the bark at the middle point of the log and follows the CZ measurement table for log cubic.                                                                                                                                                                |