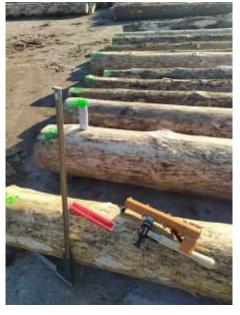

#### We offer you:

- spruce, fir, pine,
- Oak, and
- Beech logs:

| Full lenghts  | 11,6m; 11,2m + 20 cm min free trim                                                                                                                                                                                                                                       |
|---------------|--------------------------------------------------------------------------------------------------------------------------------------------------------------------------------------------------------------------------------------------------------------------------|
| Short lengths | 5,8m; 5,7m; 5,4m + 10 cm min free trim                                                                                                                                                                                                                                   |
| Min diameter  | 25cm in the middle of the trunk/log                                                                                                                                                                                                                                      |
| Media         | 20-25cm                                                                                                                                                                                                                                                                  |
| Quality       | ABC grade, Engrave-beetle wood allowed, Blue stain allowed, Hard Rot allowed till 10% of forehead's diameter, Soft Rot is not allowed Superficial insect holes are allowed Occasional cracks are allowed. Cracks all over the log are not allowed. Logs must be straight |
| Measurement   | To be made on the bark at the middle point of the log and follows the CZ measurement table for log cubic.                                                                                                                                                                |