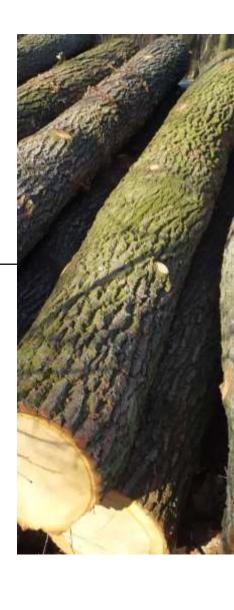

## WOOD SALES – SPRUCE TREE EXAMPLES

## WOOD SALES – OAK & BEECH EXAMPLES

Oak examples:

Beech examples: