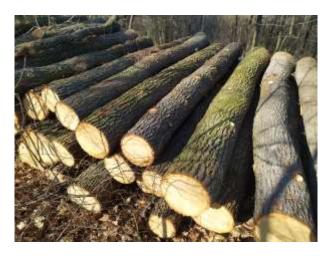

|
| Quality       | ABC grade, Engrave-beetle wood allowed, Blue stain allowed, Hard Rot allowed till 10% of forehead's diameter, Soft Rot is not allowed Superficial insect holes are allowed Occasional cracks are allowed. Cracks all over the log are not allowed. Logs must be straight |
| Measurement   | To be made on the bark at the middle point of the log and follows the CZ measurement table for log cubic.                                                                                                                                                                |

## WOOD SALES – SPRUCE TREE EXAMPLES















## WOOD SALES – OAK & BEECH EXAMPLES

Oak examples:



Beech examples:













### WOOD SALES - DOCUMENTATION

Full process documentation experience with proofed certification.





### WOOD SALES – ASIA MARKET DEVELOPMENT





#### **WOOD SALES - LUMBER**

#### TIMBER / LUMBER

Sawn timber / lumber was in the beginning of our production. We offer you:

- Construction lumber:
  - Squared: 10x10, 15x15
  - Prizm: 8x16, 40x180, x150
- Joinery lumber: size 30/32, 50/55/70, width 16+
- Sideboard wood, packaging wood
- Other timber based on your demand











## LARCH SHINGLE

"We are an established producer and constructer of larch shingle roofs and covers on CEE market."

## LARCH SHINGLE - PRODUCTION

RADIAL & HALF-RADIAL

HORIZONTAL

25, 30, 40, 50 cm

60, 70, 80 cm







# LARCH SHINGLE - REALIZATIONS





















## **HUNT