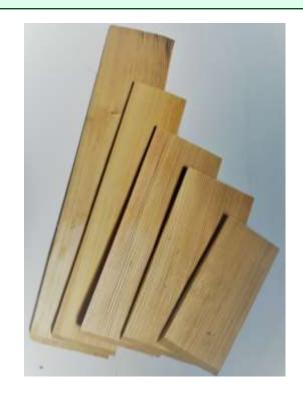

## LARCH SHINGLE - PRODUCTION

RADIAL & HALF-RADIAL

HORIZONTAL

25, 30, 40, 50 cm

60, 70, 80 cm