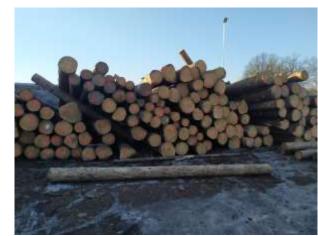

|
| Quality       | ABC grade, Engrave-beetle wood allowed, Blue stain allowed, Hard Rot allowed till 10% of forehead's diameter, Soft Rot is not allowed Superficial insect holes are allowed Occasional cracks are allowed. Cracks all over the log are not allowed. Logs must be straight |
| Measurement   | To be made on the bark at the middle point of the log and follows the CZ measurement table for log cubic.                                                                                                                                                                |

## WOOD SALES – SPRUCE TREE EXAMPLES















## WOOD SALES – OAK & BEECH EXAMPLES

Oak examples:



Beech examples:













### WOOD SALES - DOCUMENTATION

Full process documentation experience with proofed certification.





### WOOD SALES – ASIA MARKET DEVELOPMENT





#### **WOOD SALES - LUMBER**

#### TIMBER / LUMBER

Sawn timber / lumber was in the beginning of our production. We offer you:

- Construction lumber:
  - Squared: 10x10, 15x15
  - Prizm: 8x16, 40x180, x150
- Joinery lumber: size 30/32, 50/55/70, width 16+
- Sideboard wood, packaging wood
- Other timber based on your demand











## LARCH SHINGLE

"We are an established producer and constructer of larch shingle roofs and covers on CEE market."

## LARCH SHINGLE - PRODUCTION

RADIAL & HALF-RADIAL

HORIZONTAL

25, 30, 40, 50 cm

60, 70, 80 cm







#