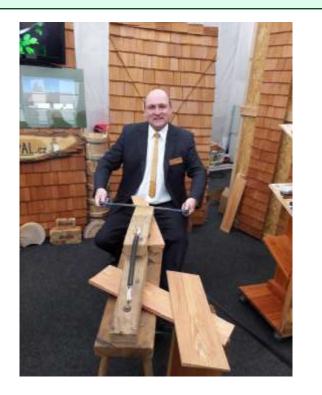

## LARCH SHINGLE - PRODUCTION

RADIAL & HALF-RADIAL

HORIZONTAL

25, 30, 40, 50 cm

60, 70, 80 cm