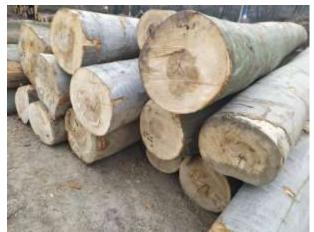

|
| Quality       | ABC grade, Engrave-beetle wood allowed, Blue stain allowed, Hard Rot allowed till 10% of forehead's diameter, Soft Rot is not allowed Superficial insect holes are allowed Occasional cracks are allowed. Cracks all over the log are not allowed. Logs must be straight |
| Measurement   | To be made on the bark at the middle point of the log and follows the CZ measurement table for log cubic.                                                                                                                                                                |

## WOOD SALES – SPRUCE TREE EXAMPLES















## WOOD SALES – OAK & BEECH EXAMPLES

Oak examples:



Beech examples:













### WOOD SALES - DOCUMENTATION

Full process documentation experience with proofed certification.





### WOOD SALES – ASIA MARKET DEVELOPMENT





#### **WOOD SALES - LUMBER**

#### TIMBER / LUMBER

Sawn timber / lumber was in the beginning of our production. We offer you:

- Construction lumber:
  - Squared: 10x10, 15x15
  - Prizm: 8x16, 40x180, x150
- Joinery lumber: size 30/32, 50/55/70, width 16+
- Sideboard wood, packaging wood
- Other timber based on your demand











## LARCH SHINGLE

"We are an established producer and constructer of larch shingle roofs and covers on CEE market."

## LARCH SHINGLE - PRODUCTION

RADIAL & HALF-RADIAL

HORIZONTAL

25, 30, 40, 50 cm

60, 70, 80 cm







# LARCH SHINGLE - REALIZATIONS





















## **HUNTING WEAPONS**

"With long