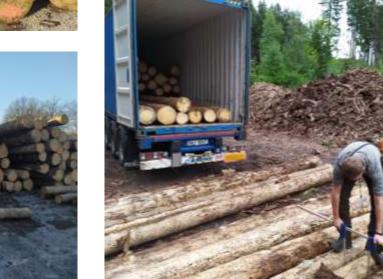

|
| Quality       | ABC grade, Engrave-beetle wood allowed, Blue stain allowed, Hard Rot allowed till 10% of forehead's diameter, Soft Rot is not allowed Superficial insect holes are allowed Occasional cracks are allowed. Cracks all over the log are not allowed. Logs must be straight |
| Measurement   | To be made on the bark at the middle point of the log and follows the CZ measurement table for log cubic.                                                                                                                                                                |

## WOOD SALES – SPRUCE TREE EXAMPLES















## WOOD SALES – OAK & BEECH EXAMPLES

Oak examples:



Beech examples:













### WOOD SALES - DOCUMENTATION

Full process documentation experience with proofed certification.





### WOOD SALES – ASIA MARKET DEVELOPMENT





#### **WOOD SALES - LUMBER**

#### TIMBER / LUMBER

Sawn timber / lumber was in the beginning of our production. We offer you:

- Construction lumber:
  - Squared: 10x10, 15x15
  - Prizm: 8x16, 40x180, x150
- Joinery lumber: size 30/32, 50/55/70, width 16+
- Sideboard wood, packaging wood
- Other timber based on your demand











## LARCH SHINGLE

"We are an established producer and constructer of larch shingle roofs and covers on CEE market."

## LARCH SHINGLE - PRODUCTION

RADIAL & HALF-RADIAL

HORIZONTAL

25, 30, 40, 50 cm

60, 70, 80 cm







# LA