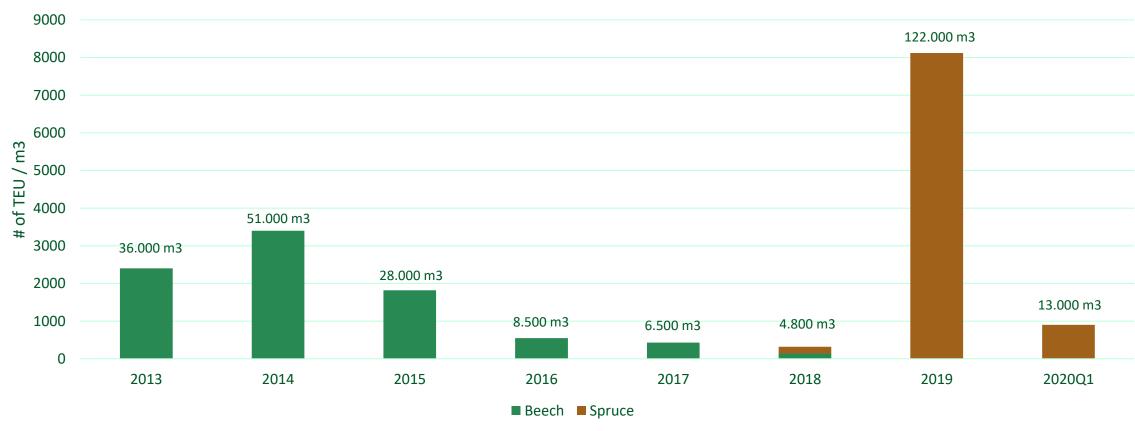

owed, Blue stain allowed, Hard Rot allowed till 10% of forehead's diameter, Soft Rot is not allowed Superficial insect holes are allowed Occasional cracks are allowed. Cracks all over the log are not allowed. Logs must be straight |
| Measurement   | To be made on the bark at the middle point of the log and follows the CZ measurement table for log cubic.                                                                                                                                                                |

## WOOD SALES – SPRUCE TREE EXAMPLES















## WOOD SALES – OAK & BEECH EXAMPLES

Oak examples:



Beech examples:













### WOOD SALES - DOCUMENTATION

Full process documentation experience with proofed certification.





### WOOD SALES – ASIA MARKET DEVELOPMENT





#### **WOOD SALES - LUMBER**

#### TIMBER / LUMBER

Sawn timber / lumber was in the beginning of our production. We offer you:

- Construction lumber:
  - Squared: 10x10, 15x15
  - Prizm: 8x16, 40x180, x150
- Joinery lumber: size 30/32, 50/55/70, width 16+
- Sideboard wood, packaging wood
- Other timber based on your demand











## LARCH SHINGLE

"We are an established producer and constructer of larch shingle roofs and covers on CEE market."

## LARCH SHINGLE - PRODUCTION

RADIAL & HALF-RADIAL

HORIZONTAL

25, 30, 40, 50 cm

60, 70, 80 cm







# LARCH SHINGLE - REALIZATIONS





















## **HUNTING WEAPONS**

"With long-term relationship with our partners we are able to guarantee the best service for you."

We are a proud partner of the following specialists and media