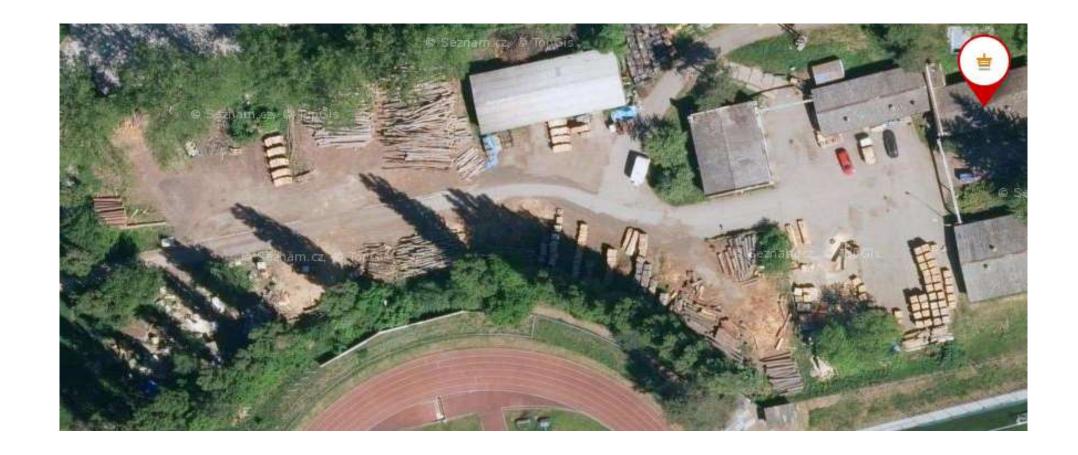

: size 30/32, 50/55/70, width 16+
- Sideboard wood, packaging wood
- Other timber based on your demand











## LARCH SHINGLE

"We are an established producer and constructer of larch shingle roofs and covers on CEE market."

## LARCH SHINGLE - PRODUCTION

RADIAL & HALF-RADIAL

HORIZONTAL

25, 30, 40, 50 cm

60, 70, 80 cm







# LARCH SHINGLE - REALIZATIONS





















## **HUNTING WEAPONS**

"With long-term relationship with our partners we are able to guarantee the best service for you."

We are a proud partner of the following specialists and mediator of their services on the **Czech and Slovak market**.

Pritz Jagdwaffen-& Messermanufaktur



Pfeifer Waffen



**HUNTING WEAPONS** 

Others













# **OUR PRODUCTION SITE**

Mlýnská 20 Blansko 678 01 Czech Republic





### CONTACT US FOR BUSINESS PROPOSAL



+420 602 513 868 German, English (little)



Mrs. Jaroslava Kerberova Office expal@expal.cz +420 724 994 093



Ing. Tomas Hrbacek **Assistant** wood@expal.cz